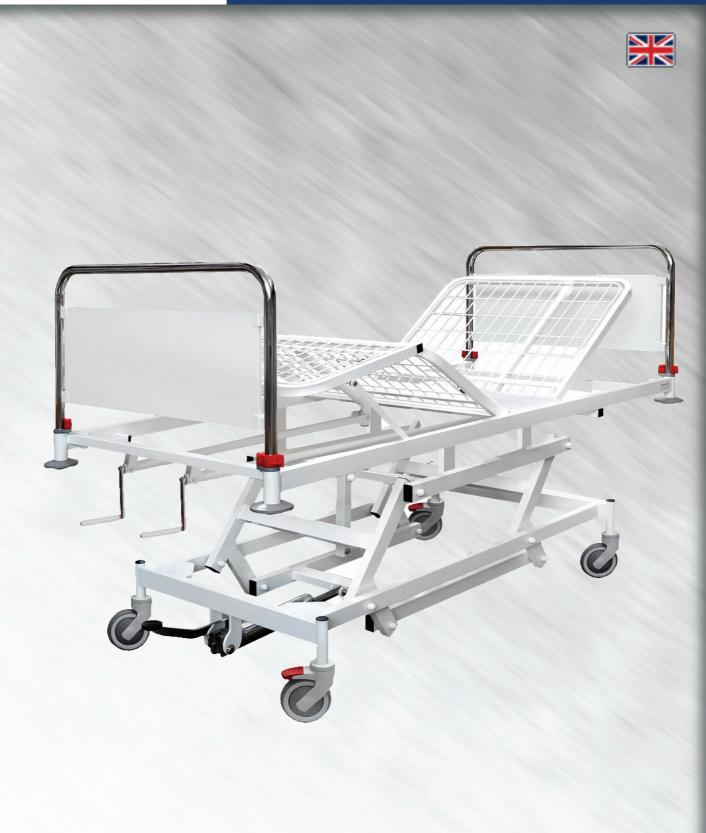

## ESF1-300/VH

4 Section bed with variable height

## **Technical Specifications:**

FOUR SECTIONS FOWLER BED, WITH ALL WELDED ENAMELLED MAIN FRAME MADE OF RECTANGULAR SECTION STEEL TUBE.

REMOVABLE CHROME PLATED BED ENDS FITTED WITH 10 MM.

LAMINATED PLASTIC PANELS.

PLATFORM FITTED WITH EPOXY-PAINTED STEEL WELDMESH IN FOUR SECTIONS.

ADJUSTABLE BACK-REST AND LEG-SECTION BY MEANS OF TWO INDEPENDENT CRANCKS WITH RETRACTABLE HANDLE. VARIABLE HEIGHT ADJUSTABLE BY HYDRAULIC PUMP.

BUMPERS AT ALL FOUR CORNERS.

MOUNTED ON 4 Ø125MM CASTORS, TWO WITH BRAKES.

KNOCK DOWN CONSTRUCTION. 50/75CM

Length: 215.00CM Width: 92.00CM Height: 50.00CM

Accessory: MATTRESS